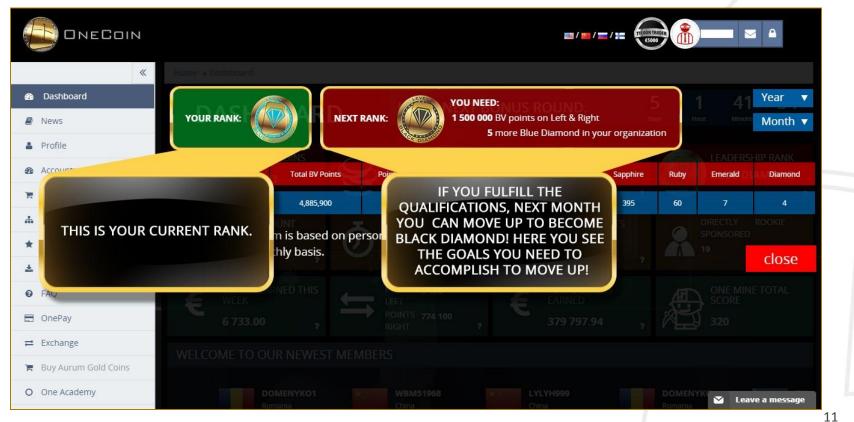

#### You can see your CURRENT LEADERSHIP RANK on the Dashboard in the Backoffice:

ONE WORLD - ONE COIN

### THE BACKOFFICE: LEADERSHIP RANKS

#### You can see your NEXT LEADERSHIP MILESTONE on the Dashboard in the Backoffice:

ONE WORLD - ONE COIN