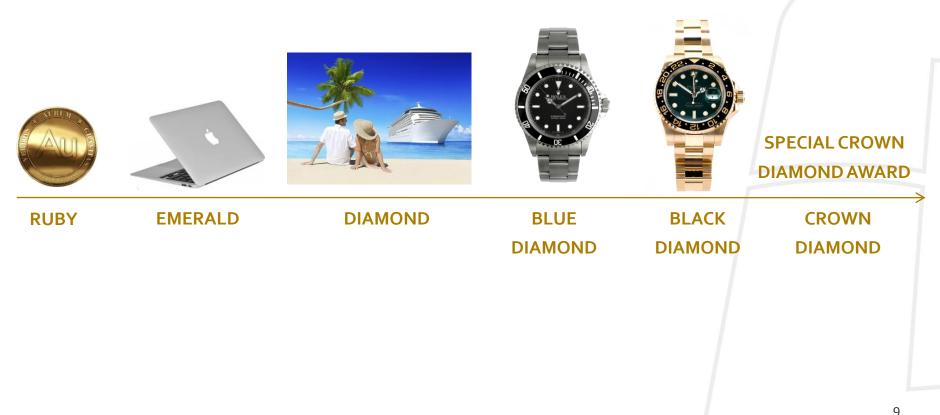

### LEADERSHIP PROGRAM: WHAT CAN I ACHIEVE

- Leadership Ranks are achieved based on qualifications described in the Recognition Reward Table
- Equal start all start with the lowest rank, Sapphire, and aim to achieve the highest one Crown Diamond

• Equal opportunity - to participate in the Leadership Program, you have to be Matching Bonus qualified. The Matching Bonus is a powerful tool, part of your overall bonus strategy that will help you grow your team and make you successful

### LEADERSHIP PROGRAM: RANKS

|                             | SAPPHIRE                                                           | LEVE/                                                                   | EVEL<br>CONTRACTOR                                                  |
|-----------------------------|--------------------------------------------------------------------|-------------------------------------------------------------------------|---------------------------------------------------------------------|
| Leadership Award:           | Sapphire Pin                                                       | Aurum Gold Coin<br>(15 gr. gold)                                        | MacBook                                                             |
| Award Value:                | N/A                                                                | € 750                                                                   | €800                                                                |
| Personally<br>Sponsored BV: | 7.000                                                              | 40.000                                                                  | 80.000                                                              |
| Weaker Leg BV:              | N/A                                                                | 10.000                                                                  | 40.000                                                              |
| Qualifying Terms:           | Personally Sponsored <b>2</b> x<br>Matching Bonus (x1 in each leg) | Personal Organization <b>2</b> x<br>Sapphire (at least 1 in weaker leg) | Personal Organization <b>3</b> x<br>Ruby (at least 1 in weaker leg) |

### **LEADERSHIP PROGRAM: RANKS**

|                             |                                                  |                                        | ELEVEL<br>BERNARD                                     | ER DIAMON                                    |
|-----------------------------|--------------------------------------------------|----------------------------------------|-------------------------------------------------------|----------------------------------------------|
| Leadership Award:           | Diamond Trip                                     | Rolex                                  | Gold Rolex                                            | Special Crown<br>Diamond Award               |
| Personally<br>Sponsored BV: | 200.000                                          | 500.000                                | 1.500.000                                             | 8.000.000                                    |
| Weaker Leg BV:              | 80.000                                           | 200.000                                | 500.000                                               | 1.500.000                                    |
| Personal<br>Organization:   | <b>3</b> x Emerald (at least 1<br>in weaker leg) | <b>4</b> x Diamond<br>(x2 in each leg) | <b>5</b> x Blue Diamond (at<br>least 2 in weaker leg) | <b>6</b> x Black Diamond<br>(x3 in each leg) |

### **RECOGNITION REWARD TABLE**

| Leadership Badge | Leadership Rank | Leadership Award               | Qualifying<br>Personally BV | Qualifying<br>Weaker Leg BV | Qualifying Terms                            |
|------------------|-----------------|--------------------------------|-----------------------------|-----------------------------|---------------------------------------------|
| Ð                | Sapphire        | Sapphire Pin                   | 7 000                       |                             | Personal sponsored<br>2 x Matching Bonus    |
|                  | Ruby            | AGC Coin                       | 40 000                      | 10 000                      | Personal organization<br>2 x Sapphire       |
|                  | Emerald         | MacBook                        | 80 000                      | 40 000                      | Personal organisation<br>3 x Ruby           |
|                  | Diamond         | Diamond Trip                   | 200 000                     | 80 000                      | Personal organisation<br>3 x Emerald        |
|                  | Blue Diamond    | Rolex                          | 500 000                     | 200 000                     | Personal organisation<br>4 x Diamond        |
|                  | Black Diamond   | Gold Rolex                     | 1 500 000                   | 500 000                     | Personal organisation<br>5 x Blue Diamond   |
|                  | Crown Diamond   | Special Crown<br>Diamond Award | 8 000 000                   | 1 500 000                   | Personal organisation<br>6 x Black Diamonds |