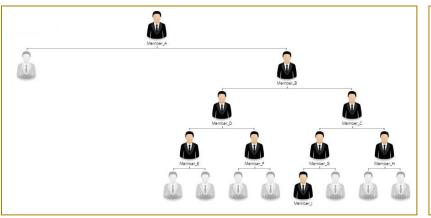

### THE BACKOFFICE: THE MATCHING TREE

The Matching Tree in the backoffice helps you to see your personal organization

|                         |                                                          |          | 💷 / 🔤 / 🏣 / 🏣 / 📰 👘 test20 🖉 🖴 |
|-------------------------|----------------------------------------------------------|----------|--------------------------------|
| «                       | Home » My Network                                        |          |                                |
| 🚳 Dashboard             | 🚠 Matching tree                                          |          |                                |
| News                    | Network tree Matching tree                               |          |                                |
| Profile                 |                                                          |          | 0                              |
| Accounts                | The Matching tree Shows 4 Levels of your personal organi | zation   |                                |
| 🐂 Shop                  |                                                          |          |                                |
| My Network Network tree |                                                          |          |                                |
| Matching                |                                                          |          |                                |
| * Bonus                 |                                                          |          |                                |
| ▲ Downloads             |                                                          | Member_B | O Member K                     |
| Ø FAQ                   |                                                          | Member_B | O Member L                     |
| 🚍 OnePay                | Member_A O                                               |          | O Member M                     |
|                         | internitier_/                                            |          | O Member D                     |
| 🐂 Buy Aurum Gold Coins  |                                                          | Member_C | O Member E                     |
| O One Academy           |                                                          |          | O Member F                     |
| Gold Vault              |                                                          |          |                                |
| One World Foundation    |                                                          |          |                                |
| CoinVegas               |                                                          |          |                                |
|                         |                                                          |          | 🖬 🛛 Leave a messag             |
| D - DNE CO              |                                                          |          |                                |

- The Matching Tree in the backoffice helps you to see your Personal Organization
- Your Personal Organization consists of all members, you **personally** sponsored