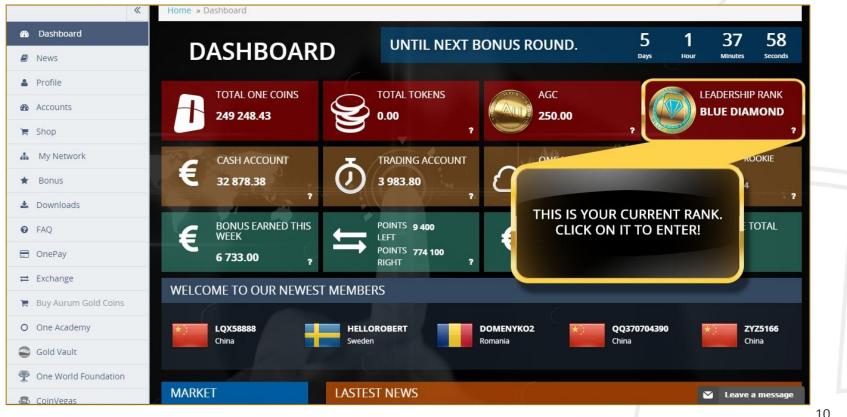

### THE BACKOFFICE: LEADERSHIP RANKS

#### You can see your CURRENT LEADERSHIP RANK on the Dashboard in the Backoffice:

ONE WORLD - ONE COIN