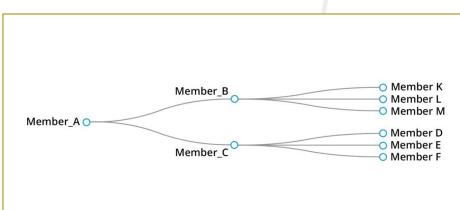

### THE BACKOFFICE: THE MATCHING TREE

The Matching Tree in the backoffice helps you to see your personal organization

|                         |                                                          |          | 💷 / 🔤 / 🏣 / 🏣 / 📰 👘 test20 🖉 🖴 |
|-------------------------|----------------------------------------------------------|----------|--------------------------------|
| «                       | Home » My Network                                        |          |                                |
| 🚳 Dashboard             | 🚠 Matching tree                                          |          |                                |
| News                    | Network tree Matching tree                               |          |                                |
| Profile                 |                                                          |          | 0                              |
| Accounts                | The Matching tree Shows 4 Levels of your personal organi | zation   |                                |
| 🐂 Shop                  |                                                          |          |                                |
| My Network Network tree |                                                          |          |                                |
| Matching                |                                                          |          |                                |
| * Bonus                 |                                                          |          |                                |
| ▲ Downloads             |                                                          | Member_B | O Member K                     |
| Ø FAQ                   |                                                          | Member_B | O Member L                     |
| 🚍 OnePay                | Member_A O                                               |          | O Member M                     |
|                         | internitier_/                                            |          | O Member D                     |
| 🐂 Buy Aurum Gold Coins  |                                                          | Member_C | O Member E                     |
| O One Academy           |                                                          |          | O Member F                     |
| Gold Vault              |                                                          |          |                                |
| One World Foundation    |                                                          |          |                                |
| CoinVegas               |                                                          |          |                                |
|                         |                                                          |          | 🖬 🛛 Leave a messag             |
| D - DNE CO              |                                                          |          |                                |

### THE BACKOFFICE: THE BINARY & THE MATCHING TREES

**The Matching Tree** 

The Binary Tree

- The Binary Tree: always 2 x 2 members on either side, as the Binary Tree expands
- The Weaker Leg Volume is the one with **the lower BV for the month**, compared to the other leg

- The Matching Tree in the backoffice helps you to see your Personal Organization
- Your Personal Organization consists of all members, you **personally** sponsored

<u>Weaker Leg Volume</u> - Member A has sponsored 2 members (Members B and C) and has put them in the weaker leg of his tree. Those 2 members have acquired Tycoon packages 2\*€5.000=€10.000. This leads to Member A having a Weaker Leg Volume of €10.000.

<u>Qualifying Total Volume</u> – Members B and C have sponsored another 6 members, who have acquired Tycoon package of 6\*€5.000=€30.000. This takes the Qualifying Total Volume to a total of €40.000.

<u>Oualification Pin Level</u> – Members B and C have already reached the Sapphire ranking on the previous step.